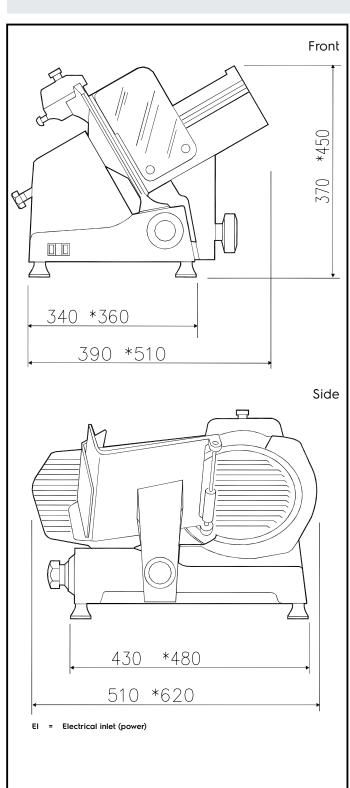

## **Key Information:**

External dimensions, Width: 510 mm
External dimensions, Depth: 420 mm
External dimensions, Height: 370 mm
Net weight (kg): 22